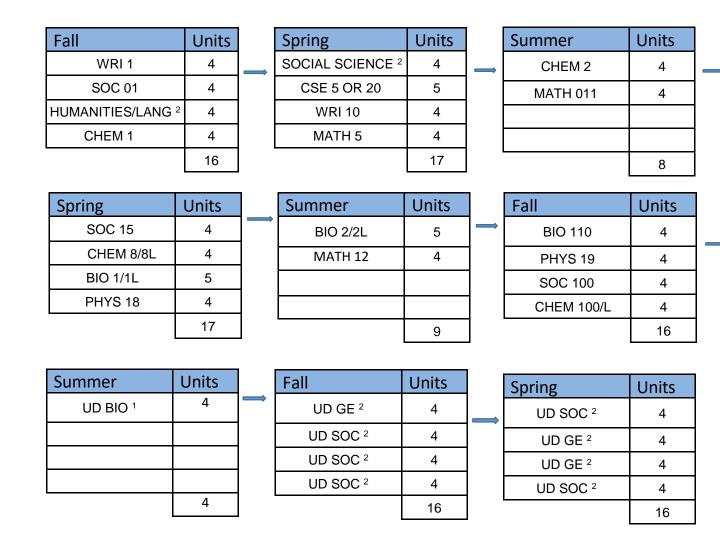

## Student Four Year Sample Plan

Major:

Sociology BA Pre-Health

Units

4

4

4

4

16

Units

4

4

4

4

16

Catalog Year:

2017-2018

<sup>1</sup>Additional upper division courses in BIO are highly suggested.

Fall

CORE 1

**SOC 10** 

CHEM 10

LD SOC <sup>2</sup>

CHEM 111/BIO 101

UD GE <sup>2</sup>

LD SOC <sup>2</sup>

UD SOC <sup>2</sup>

Spring

<sup>2</sup> Students should consult their MyDegreePath or major advisor for list of approved courses.

This sample plan demonstrates the recommended sequencing and timing of the required courses for the major as well as the recommended pre-medical courses. In many cases, a student's academic background will require variations in the timing of the coursework listed in the plan. All students are expected to work with their academic advisor to find their best pathway through the degree requirements of their chosen program. Students should consult their academic advisor for correct MATH and CHEM course placement before enrolling.